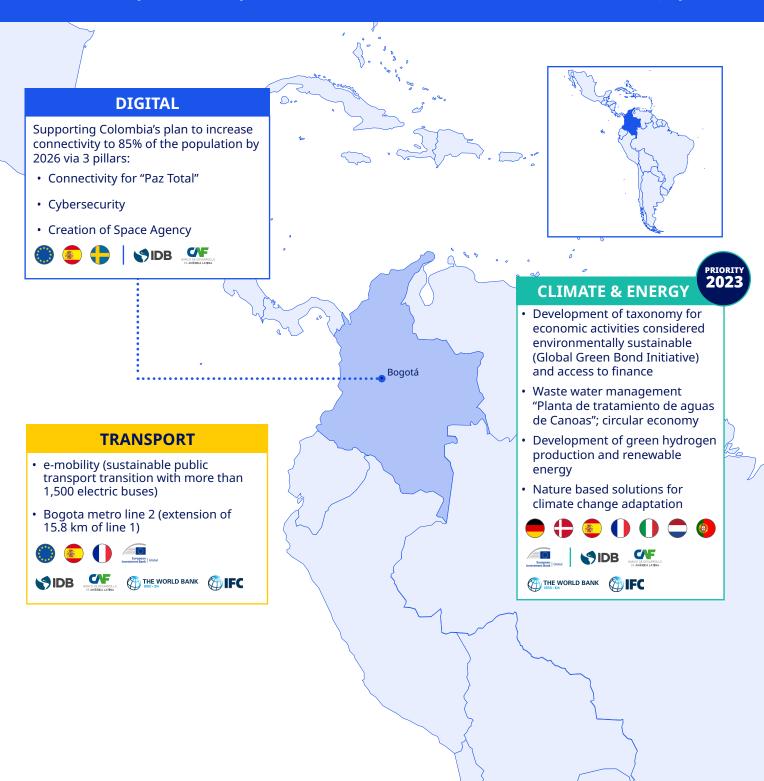

## **EU-Colombia: Country project examples**

## #GlobalGateway #TeamEurope

July 2023

These outputs do not capture the whole of the Team Europe engagement in country. They capture concrete infrastructure investments, under Global Gateway. They will be accompanied by soft measures in a 360° approach, so as to improve the policy, regulatory and business environment, develop skills, foster innovation and transfer technology.

The boundaries and names shown and the designations used on this map do not imply official endorsement or acceptance by the European Union. Source: European Commission – Eurostat/GISCO